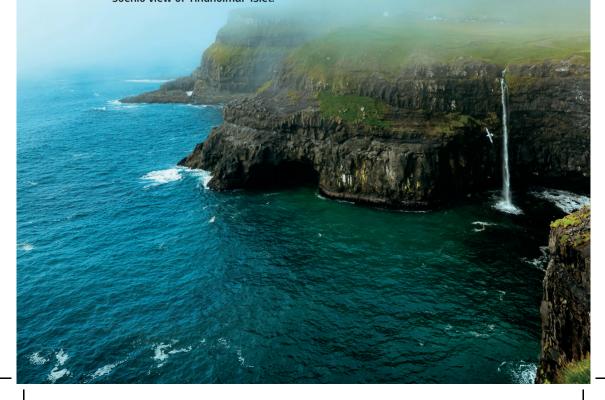

If you have a bicycle we recommend bringing it to Sørvágur. From here you can explore the views and attractions along the road to Gásadalur, including a coffee stop in the village of Bøur, known for its beach and scenic view of Tindhólmur islet.