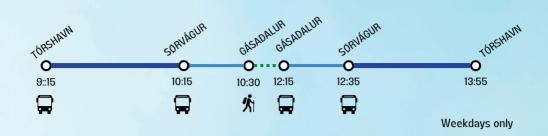

## GÁSADALUR

Take bus 300 from Tórshavn to the village of Sørvágur (the final stop). From here, bus 350 drives you to Gásadalur. You can step off before the tunnel and take the scenic and challenging hike to the village. You can also drive straight to Gásadalur and hike the other way around. Take bus 350 back to Sørvágur and board bus 300 to get back to Tórshavn by 13:55.