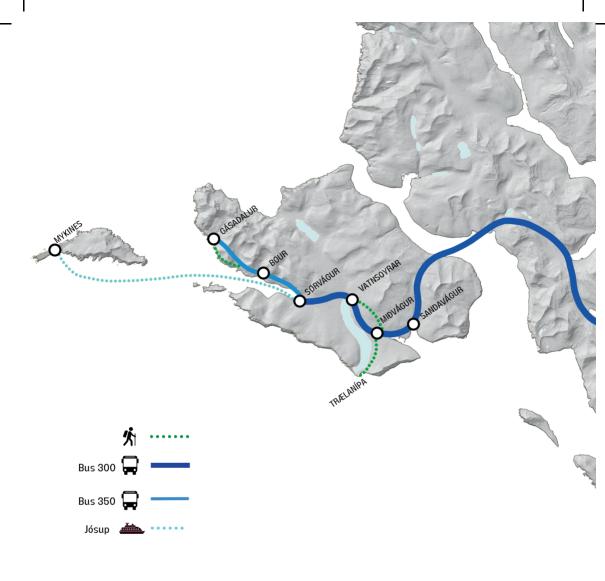

## GÁSADALUR

Take bus 300 from Tórshavn to the village of Sørvágur (the final stop). From here, bus 350 drives you to Gásadalur. You can step off before the tunnel and take the scenic and challenging hike to the village. You can also drive straight to Gásadalur and hike the other way around. Take bus 350 back to Sørvágur and board bus 300 to get back to Tórshavn by 13:55.

## Public transport in Vágar and Mykines