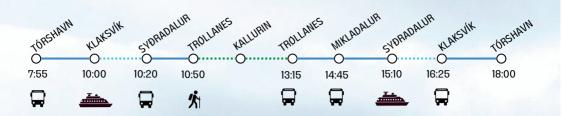

## KALLURIN

The bus from Tórshavn stops at the harbour in Klaksvík where the ferry will take you to Kalsoy. Arriving in Syðradalur walk directly onto bus 506 heading north to Trøllanes. Here, you'll have time to hike to the lighthouse and back. At 13:15 the bus takes you to Mikladalur, where you can eat at café Eðge (closed on Sundays, Mondays and Tuesdays), situated next to the famous Seal Woman statue. The bus from Trøllanes leaves at 14:35 and stops in Mikladalur at 14:45. You'll arrive in Klaksvík at 15:30 and have about an hour to explore the town before heading back to Tórshavn.