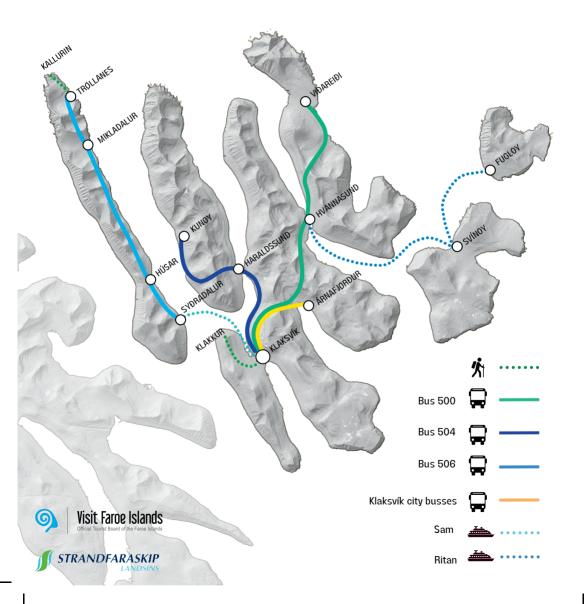

Monday, Wednesday and Friday

## KALLURIN

The bus from Tórshavn stops at the harbour in Klaksvík where the ferry will take you to Kalsoy. Arriving in Syðradalur walk directly onto bus 506 heading north to Trøllanes. Here, you'll have time to hike to the lighthouse and back. At 13:15 the bus takes you to Mikladalur, where you can eat at café Eðge (closed on Sundays, Mondays and Tuesdays), situated next to the famous Seal Woman statue. The bus from Trøllanes leaves at 14:35 and stops in Mikladalur at 14:45. You'll arrive in Klaksvík at 15:30 and have about an hour to explore the town before heading back to Tórshavn.

## Public transport in the Northern Isles